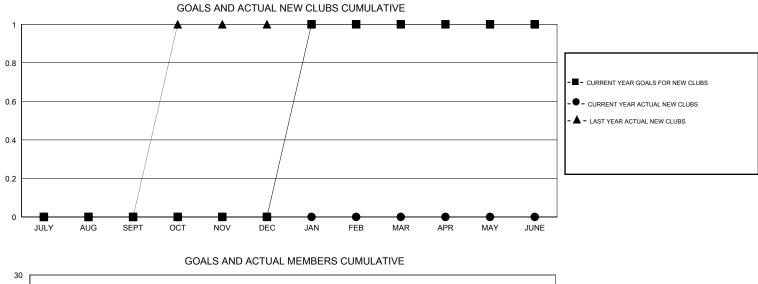

## GMT: HAL GRIFFIN

GMT CA 1

|               |                  | Clubs             |                  |                  | Members               |                    |                                     |                    |                  |  |
|---------------|------------------|-------------------|------------------|------------------|-----------------------|--------------------|-------------------------------------|--------------------|------------------|--|
|               | RESU             | LTS FOR 2016-2017 |                  |                  | RESULTS FOR 2016-2017 |                    |                                     |                    |                  |  |
| QUARTER       | NEW CLUB<br>GOAL | NEW CLUBS         | DROPPED<br>CLUBS | NET<br>GAIN/LOSS | QUARTER               | NEW MEMBER<br>GOAL | CHARTER AND<br>NEW MEMBERS<br>ADDED | DROPPED<br>MEMBERS | NET<br>GAIN/LOSS |  |
| JULY/AUG/SEPT | 0                | 0                 | 0                | 0                | JULY/AUG/SEPT         | -5                 | 14                                  | 46                 | -32              |  |
| OCT/NOV/DEC   | 0                | 0                 | 0                | 0                | OCT/NOV/DEC           | -2                 | 0                                   | 0                  | 0                |  |
| JAN/FEB/MAR   | 1                | 0                 | 0                | 0                | JAN/FEB/MAR           | 25                 | 0                                   | 0                  | 0                |  |
| APR/MAY/JUNE  | 0                | 0                 | 0                | 0                | APR/MAY/JUNE          | 5                  | 0                                   | 0                  | 0                |  |