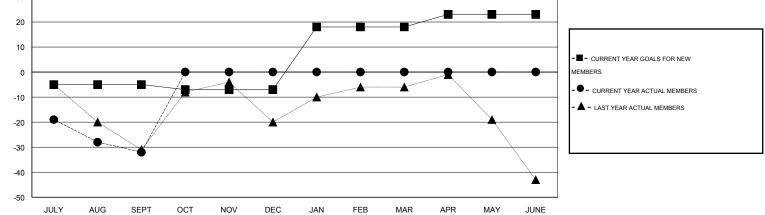

## GMT: HAL GRIFFIN

GMT CA 1

|               |                  | Clubs             |                  |                  | Members               |                    |                                     |                    |                  |  |
|---------------|------------------|-------------------|------------------|------------------|-----------------------|--------------------|-------------------------------------|--------------------|------------------|--|
|               | RESU             | LTS FOR 2016-2017 |                  |                  | RESULTS FOR 2016-2017 |                    |                                     |                    |                  |  |
| QUARTER       | NEW CLUB<br>GOAL | NEW CLUBS         | DROPPED<br>CLUBS | NET<br>GAIN/LOSS | QUARTER               | NEW MEMBER<br>GOAL | CHARTER AND<br>NEW MEMBERS<br>ADDED | DROPPED<br>MEMBERS | NET<br>GAIN/LOSS |  |
| JULY/AUG/SEPT | 0                | 0                 | 0                | 0                | JULY/AUG/SEPT         | -5                 | 14                                  | 46                 | -32              |  |
| OCT/NOV/DEC   | 0                | 0                 | 0                | 0                | OCT/NOV/DEC           | -2                 | 0                                   | 0                  | 0                |  |
| JAN/FEB/MAR   | 1                | 0                 | 0                | 0                | JAN/FEB/MAR           | 25                 | 0                                   | 0                  | 0                |  |
| APR/MAY/JUNE  | 0                | 0                 | 0                | 0                | APR/MAY/JUNE          | 5                  | 0                                   | 0                  | 0                |  |